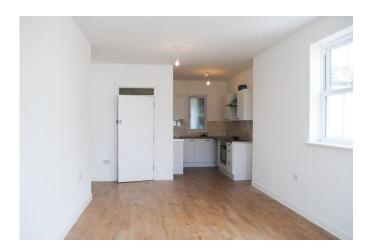

- \*\* Modern Bathroom \*\*
- \*\* Available Now \*\*
- \*\* Walking Distance to King George DLR \*\*

This spacious three bedroom top floor apartment is available to let in April and is situated just moments from King George V DLR station. Comprising of a spacious living area and open plan kitchen with modern appliances, a large balcony, modern bathroom, street parking and Juliet balcony from the main bedroom. Landlord is willing to access DSS tenants with working guarantor T&C apply