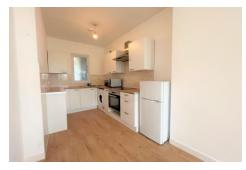

- \*\* Modern Bathroom \*\*
- \*\* Available Now \*\*
- \*\* Walking Distance to King George DLR \*\*

This spacious three bedroom top floor apartment is available to let in April and is situated just moments from King George V DLR station. Comprising of a spacious living area and open plan kitchen with modern appliances, a large balcony, modern bathroom, street parking and Juliet balcony from the main bedroom. Landlord is willing to access DSS tenants with working guarantor T&C apply