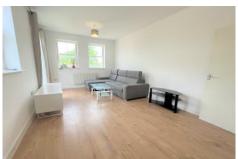

- \*\* Modern Bathroom \*\*
- \*\* Available Now \*\*
- \*\* Walking Distance to King George DLR \*\*

This spacious three bedroom top floor apartment is available to let in April and is situated just moments from King George V DLR station. Comprising of a spacious living area and open plan kitchen with modern appliances, a large balcony, modern bathroom, street parking and Juliet balcony from the main bedroom. Landlord is willing to access DSS tenants with working guarantor T&C apply