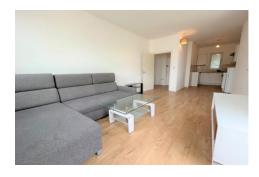

- \*\* Modern Bathroom \*\*
- \*\* Available Now \*\*
- \*\* Walking Distance to King George DLR \*\*

This spacious three bedroom top floor apartment is available to let in April and is situated just moments from King George V DLR station. Comprising of a spacious living area and open plan kitchen with modern appliances, a large balcony, modern bathroom, street parking and Juliet balcony from the main bedroom. Landlord is willing to access DSS tenants with working guarantor T&C apply