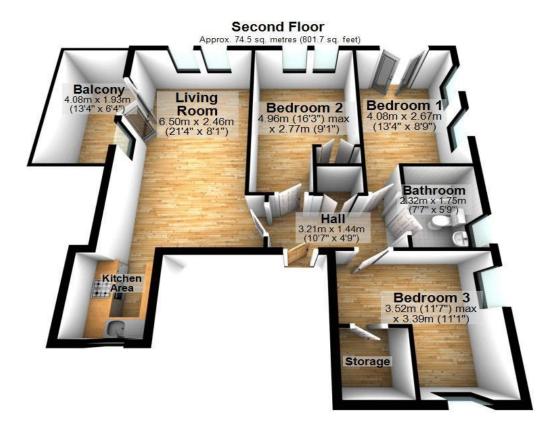

8 Hartlepool Court | London E16 2RL T: +44 (0) 20 7474 3636 E: mail@spencer-james.co.uk www.spencer-james.co.uk

- \*\* Three Double Bedroom Flat \*\*
- \*\* Balcony \*\*
- \*\* EPC Rating C \*\*
- \*\*Council Tax C £1,304 \*\*

- \*\* Modern Bathroom \*\*
- \*\* Available Now \*\*
- \*\* Walking Distance to King George DLR \*\*

This spacious three bedroom top floor apartment is available to let in April and is situated just moments from King George V DLR station. Comprising of a spacious living area and open plan kitchen with modern appliances, a large balcony, modern bathroom, street parking and Juliet balcony from the main bedroom. Landlord is willing to access DSS tenants with working guarantor T&C apply

room16name}

Total area: approx. 74.5 sq. metres (801.7 sq. feet)